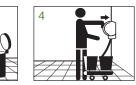

### **BRUKSANVISNING**

- 1 Sjekk hygieneplan og produktetikett for detaliert brukerinformasion.
- 2 Bruk anbefalt personlig verneutstyr ved håndtering av produktet.
- 3 Tørk opp rester og fei gulvet.
- 4 Dosér Wash'n Walk direkte i bøtten til bruksløsning i ønsket styrke (vanntemperatur maks 40 °C).
- 5 Påfør Wash'n Walk bruksløsningen med Rasant mopp eller maskin.
- 6 La produktet virke til bruksløsningen trenger gjennom fett og smuss.
- 7 Børst gulvet med en stiv børste, mopp eller maskin.
- 8 Mopp opp løsningen eller bruk nal for å skyve overflødig væske mot sluket.
- 9 IKKE SKYLL! La gulvet lufttørke.