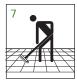

### **BRUKSANVISNING**

- 1 Sjekk hygieneplan og produktetikett for detaliert brukerinformasion.
- 2 Bruk anbefalt personlig verneutstyr ved håndtering av produktet.
- 3 Tørk opp rester og fei gulvet.
- 4 Dosér Wash'n Walk direkte i bøtten til bruksløsning i ønsket styrke (vanntemperatur maks 40 °C).
- 5 Påfør Wash'n Walk bruksløsningen med Rasant mopp eller maskin.
- 6 La produktet virke til bruksløsningen trenger gjennom fett og smuss.
- 7 Børst gulvet med en stiv børste, mopp eller maskin.
- 8 Mopp opp løsningen eller bruk nal for å skyve overflødig væske mot sluket.
- 9 IKKE SKYLL! La gulvet lufttørke.