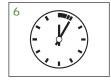

### **BRUKSANVISNING**

- 1 Sjekk hygieneplan og produktetikett for detaliert brukerinformasion.
- 2 Bruk anbefalt personlig verneutstyr ved håndtering av produktet.
- 3 Tørk opp rester og fei gulvet.
- 4 Dosér Wash'n Walk direkte i bøtten til bruksløsning i ønsket styrke (vanntemperatur maks 40 °C).
- 5 Påfør Wash'n Walk bruksløsningen med Rasant mopp eller maskin.
- 6 La produktet virke til bruksløsningen trenger gjennom fett og smuss.
- 7 Børst gulvet med en stiv børste, mopp eller maskin.
- 8 Mopp opp løsningen eller bruk nal for å skyve overflødig væske mot sluket.
- 9 IKKE SKYLL! La gulvet lufttørke.