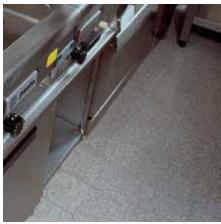

# Wash'n Walk Gulvrengjøring uten skylling

Wash'n Walk er et revolusjonerende gulvrengjøringsmiddel utformet for å fjerne fettbelegg permanent fra glatte gulv. Basert på en patentert teknologi, bryter Wash'n Walk ned vanskelige fettavleiringer og gjør gulvene rene og sikre. Den avanserte formelen kombinerer biologiske ingredienser med tradisjonelle rengjøringsmidler for å fjerne fettdannelser som er vanlige å finne i restauranter og produksjonslokaler.

- Ytelse: Enzymbasert formel som angriper fettet og bidrar til å eliminere oppbygging av fett og olje.
- Effektivitet: Ingen skylling og enkel prosedyre sparer tids- og vannforbruk.
- Sikkerhet: Det er bevist at produktet øker friksjonen på glatte kjøkkenfliser av stein.