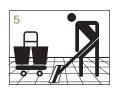

### **BRUKSANVISNING**

- 1 Sjekk hygieneplan og produktetikett for detaliert brukerinformasion.
- 2 Bruk anbefalt personlig verneutstyr ved håndtering av produktet.
- 3 Tørk opp rester og fei gulvet.
- 4 Dosér Wash'n Walk direkte i bøtten til bruksløsning i ønsket styrke (vanntemperatur maks 40 °C).
- 5 Påfør Wash'n Walk bruksløsningen med Rasant mopp eller maskin.
- 6 La produktet virke til bruksløsningen trenger gjennom fett og smuss.
- 7 Børst gulvet med en stiv børste, mopp eller maskin.
- 8 Mopp opp løsningen eller bruk nal for å skyve overflødig væske mot sluket.
- 9 IKKE SKYLL! La gulvet lufttørke.