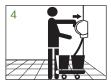

### **BRUKSANVISNING**

- 1 Sjekk hygieneplan og produktetikett for detaliert brukerinformasion.
- 2 Bruk anbefalt personlig verneutstyr ved håndtering av produktet.
- 3 Tørk opp rester og fei gulvet.
- 4 Dosér Wash'n Walk direkte i bøtten til bruksløsning i ønsket styrke (vanntemperatur maks 40 °C).
- 5 Påfør Wash'n Walk bruksløsningen med Rasant mopp eller maskin.
- 6 La produktet virke til bruksløsningen trenger gjennom fett og smuss.
- 7 Børst gulvet med en stiv børste, mopp eller maskin.
- 8 Mopp opp løsningen eller bruk nal for å skyve overflødig væske mot sluket.
- 9 IKKE SKYLL! La gulvet lufttørke.