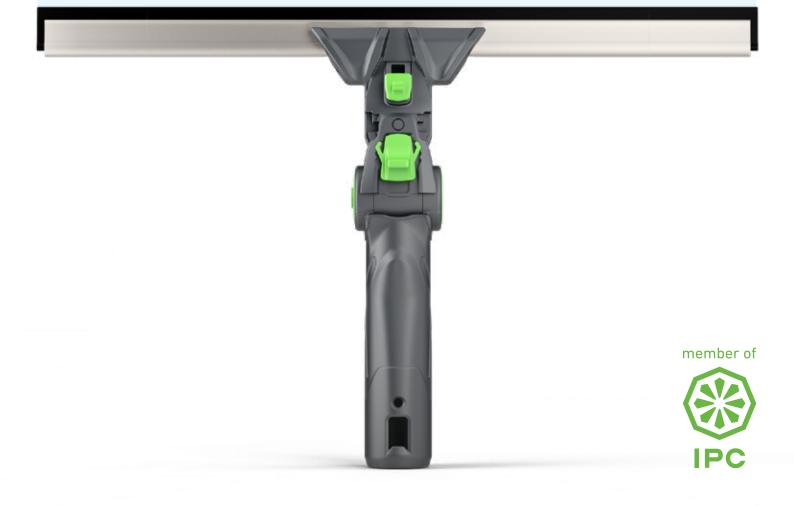

# MULTIFUNCTIONAL

The innovative Pulex **UNIHANDLE** (patent-pending) is an ergonomic handle, completely versatile and made with high quality materials. Matched with three different accessories, this handle is the answer to each window cleaning need.

A ONE-PASS TOOL TO WASH AND WIPE AT THE SAME TIME, OPTIMIZING THE NORMALLY REQUIRED TIMES.