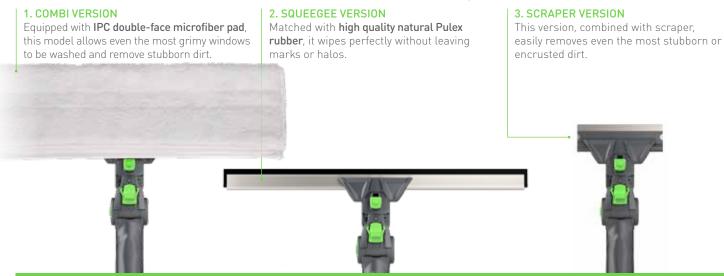

# **PULEX**<sup>™</sup>

# UNIHANDLE THE ONLY ANSWER



# MULTIFUNCTIONAL

The innovative Pulex **UNIHANDLE** (patent-pending) is an ergonomic handle, completely versatile and made with high quality materials. Matched with three different accessories, this handle is the answer to each window cleaning need.



A ONE-PASS TOOL TO WASH AND WIPE AT THE SAME TIME, OPTIMIZING THE NORMALLY REQUIRED TIMES.

# VERSATILE



# 1. EXCLUSIVE PIVOTING SYSTEM

Fluid movement of rotation, free (up to +/- 180 °) or limited (up to +/- 150 °), which guarantees speed and efficiency.

## 2. ROTATION LOCKING

It is possible to stop the rotation movement in 5 different angular positions (0 °, +/- 45 °, +/- 90 °).

## 3. EXTRA-WIDE ADAPTABLE ANGLE

It allows the tool to be adjusted according to cleaning needs or your preferences (-20 °, -5 °, 10 °, 25 °, 40 °, 55 °, 70 °).

PATENT PENDING

# **HIGH COMPATIBILITY**

## UNIVERSAL

The (patent pending) head is compatible with most channels and telescopic poles on the market.

**EASY ON/OFF** of the telescopic poles with safety hole.

#### **IDEAL FOR USE IN HEIGHT**

.