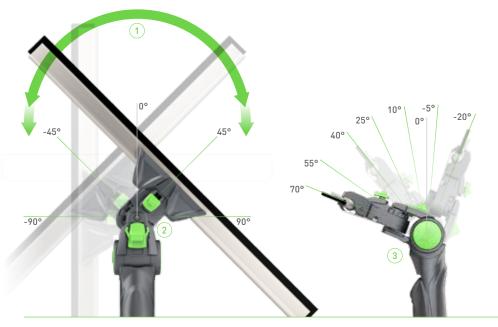

# 1. EXCLUSIVE PIVOTING SYSTEM

Fluid movement of rotation, free (up to +/- 180 °) or limited (up to +/- 150 °), which guarantees speed and efficiency.

## 2. ROTATION LOCKING

It is possible to stop the rotation movement in 5 different angular positions (0 °, +/- 45 °, +/- 90 °).

## 3. EXTRA-WIDE ADAPTABLE ANGLE

It allows the tool to be adjusted according to cleaning needs or your preferences (-20 °, -5 °, 10 °, 25 °, 40 °, 55 °, 70 °).

PATENT PENDING